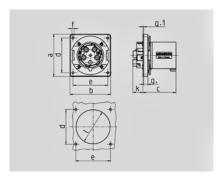

| Drawing                  | Amp.  |      | 63   |      |
|--------------------------|-------|------|------|------|
| 2 MB 155                 | Poles | 3    | 4    | 5    |
| Dim. in mm               | a     | 110  | 110  | 110  |
|                          | b     | 106  | 106  | 106  |
|                          | c     | 86   | 86   | 86   |
|                          | d     | 90   | 90   | 90   |
|                          | e     | 90   | 90   | 90   |
|                          | f     | 5,5  | 5,5  | 5,5  |
|                          | g.    | 12   | 12   | 12   |
|                          | g.1   | 2    | 2    | 2    |
|                          | k     | 28   | 28   | 28   |
|                          | - 1   | 88,5 | 88,5 | 88,5 |
| Terminal for cond. cross |       | 6    | 6    | 6    |
| section (mm²) minmax.    |       | —16  | —16  | -16  |