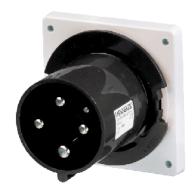

## Panel mounted inlet - Part no. 824

- screw terminals
- highly heat resistant contact carrier
- nickel plated contacts
- a retaining nose to hold the hinged lid of the connector must be provided by the customer in order to ensure satisfactory locking

| Technical information |                                                               |  |  |  |  |
|-----------------------|---------------------------------------------------------------|--|--|--|--|
| Ampere                | 63 A                                                          |  |  |  |  |
| Poles                 | 4 p                                                           |  |  |  |  |
| Voltage               | 500V                                                          |  |  |  |  |
| Earth position        | 7 h                                                           |  |  |  |  |
| Hertz                 | 50-60 Hz                                                      |  |  |  |  |
| Connection technology | Screw terminals                                               |  |  |  |  |
| Contact               | nickel plated contacts, highly heat resistant contact carrier |  |  |  |  |
| Protection type       | IP 44                                                         |  |  |  |  |