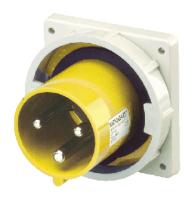

## Panel mounted inlet - Part no. 835

- screw terminals
- with highly heat resistant contact carrier
- nickel plated contacts
- a retaining nose to hold the hinged lid of the connector must be provided by the customer in order to ensure satisfactory locking

| Technical information |                                                               |
|-----------------------|---------------------------------------------------------------|
| Ampere                | 63 A                                                          |
| Poles                 | 3 p                                                           |
| Voltage               | 110V                                                          |
| Earth position        | 4 h                                                           |
| Hertz                 | 50-60 Hz                                                      |
| Connection technology | Screw terminals                                               |
| Contact               | nickel plated contacts, highly heat resistant contact carrier |
| Protection type       | IP 67                                                         |