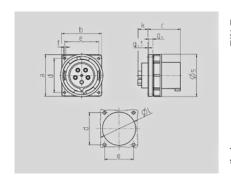

| Drawing          | Amp.      |      | 63   |      | I              | 125 |                |
|------------------|-----------|------|------|------|----------------|-----|----------------|
| 2 MB 166         | Poles     | 3    | 4    | 5    | 3              | 4   | 5              |
| Dim. in mm       | a         | 110  | 110  | 110  | 130            | 130 | 130            |
|                  | b         | 106  | 106  | 106  | 130            | 130 | 130            |
|                  | c         | 86   | 86   | 86   | 112            | 112 | 112            |
|                  | d         | 90   | 90   | 90   | 104            | 104 | 104            |
|                  | e         | 90   | 90   | 90   | 104            | 104 | 104            |
|                  | f         | 5,5  | 5,5  | 5,5  | 6,5            | 6,5 | 6,5            |
|                  | g.        | 12   | 12   | 12   | 18             | 18  | 18             |
|                  | g.1       | 2    | 2    | 2    | 2              | 2   | 2              |
|                  | k         | 28   | 28   | 28   | 28             | 28  | 28             |
|                  | ı         | 88.5 | 88.5 | 88.5 | 95             | 95  | 95             |
|                  | s         | 113  | 113  | 113  | 132            | 132 | 132            |
| Terminal for cor | nd. cross | 6    | 6    | 6    | 25             | 25  | 25             |
| section (mm²) m  | inmax.    | —16  | —16  | —16  | <del></del> 70 | -70 | <del></del> 70 |