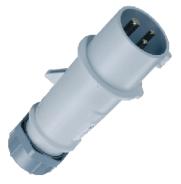

## Plug AM-TOP® - Part no. 860

- screw terminals
- single part body
- cable gland and sealing
- strain relief and protection against kinking

| Technical information |                       |  |  |  |  |
|-----------------------|-----------------------|--|--|--|--|
| Ampere                | 16 A                  |  |  |  |  |
| Poles                 | 3 p                   |  |  |  |  |
| Voltage               | Isolating transformer |  |  |  |  |
| Earth position        | 12 h                  |  |  |  |  |
| Connection technology | Screw terminals       |  |  |  |  |
| Contact               | standard              |  |  |  |  |
| Protection type       | IP 44                 |  |  |  |  |