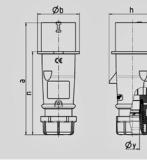

|   | Drawing                      | Amp.      | 16    |       |       | 32  |     |      |
|---|------------------------------|-----------|-------|-------|-------|-----|-----|------|
| 1 | 2 MB 217                     | Poles     | 3     | 4     | 5     | 3   | 4   | 5    |
|   | Dim. in mm                   | а         | 142   | 147   | 147   | 186 | 186 | 180  |
| - |                              | b         | 53    | 59    | 67    | 70  | 70  | 77   |
|   |                              | h         | 59    | 69,4  | 76    | 81  | 81  | 89,5 |
|   |                              | n         | 105,2 | 110,5 | 110,5 | 141 | 141 | 135  |
|   |                              | у         | 14,5  | 16    | 16    | 22  | 22  | 22   |
|   | Terminal for co              | nd. cross | 1     | 1     | 1     | 2,5 | 2,5 | 2,5  |
|   | section (mm <sup>2</sup> ) n | ninmax.   | -2,5  | —2,5  | —2,5  | 6   | —6  | 6    |