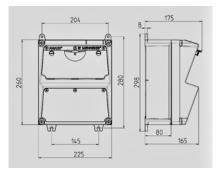

## Drawing 1 MB 521

Depth dimensions at various fittings.

| Receptacles       | Degrees | Depth  |
|-------------------|---------|--------|
| SCHÚKO®16A, 230 V | IP 44   | 175 mm |
|                   | IP 67   | 194 mm |
| CEE 16A, 3p, 230V | IP 44   | 204 mm |
|                   | IP 67   | 205 mm |
| CEE 16A, 5p, 400V | IP 44   | 209 mm |
|                   | IP 67   | 213 mm |
| CEE 32A, 5p, 400V | IP 44   | 221 mm |
|                   | IP 67   | 227 mm |
| CEE 63A, 5p, 400V | IP 44   | 248 mm |
|                   | IP 67   | 248 mm |

Cable entries: closed for cut out. 2 x M 32 each on top and bottom, 2 x M 20 each on top and bottom for cut out.