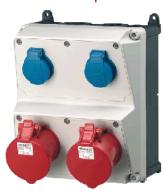

## AMAXX® receptacle combination - Part no. 920026

- pre-wired for installation
- hinged to the side
- enclosure and insert made of AMAPLAST

| Technical information   |                                                                                   |
|-------------------------|-----------------------------------------------------------------------------------|
| Fitted with             | 2 CEE 32A, 5p, 400V<br>2 SCHUKO® 16A, 230V                                        |
| Connection/feeder cable | for 1 cable up to 5 x 10 mm <sup>2</sup> and 1 cable up to 3 x 10 mm <sup>2</sup> |
| Enclosure size          | 260 x 225 mm (H x W)                                                              |
| Protection type         | IP 44                                                                             |