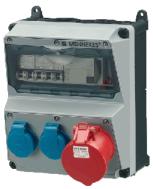

## AMAXX® receptacle combination - Part no. 920038

- highly resistant to chemicals made of AMELAN®
- with highly heat resistant contact carrier and nickel plated contacts
- pre-wired for installation
- enclosure front cover grey RAL 7000
- hinged to the side
- fusing behind a transparent cover

| Technical information   |                                                                |
|-------------------------|----------------------------------------------------------------|
| Fitted with             | 1 CEE 32A, 5p, 400V<br>2 SCHUKO® 16A, 230V                     |
| Fusing                  | 1 RCD 40A, 4p, 0.03A<br>1 MCB 32A, 3p, C<br>2 MCB´s 16A, 1p, C |
| Pre-fuse max.           | 63 A                                                           |
| InA                     | 36 A                                                           |
| RDF                     | 0,75                                                           |
| Connection/feeder cable | for 1 cable up to 5 x 10 mm <sup>2</sup>                       |
| Enclosure size          | 260 x 225 mm (H x W)                                           |
| Protection type         | IP 44                                                          |