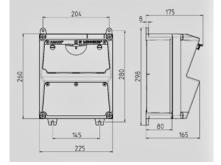

## Drawing 1 MB 521

| Depth dimensions at various fittings. |         |        |  |
|---------------------------------------|---------|--------|--|
| Receptacles                           | Degrees | Depth  |  |
| SCHÚKO®16A, 230 V                     | IP 44   | 175 mm |  |
|                                       | IP 67   | 194 mm |  |
| CEE 16A, 3p, 230V                     | IP 44   | 204 mm |  |
|                                       | IP 67   | 205 mm |  |
| CEE 16A, 5p, 400V                     | IP 44   | 209 mm |  |
|                                       | IP 67   | 213 mm |  |
| CEE 32A, 5p, 400V                     | IP 44   | 221 mm |  |
|                                       | IP 67   | 227 mm |  |
| CEE 63A, 5p, 400V                     | IP 44   | 248 mm |  |
|                                       | IP 67   | 248 mm |  |

Cable entries: closed for cut out. 2 x M 32 each on top and bottom, 2 x M 20 each on top and bottom for cut out.