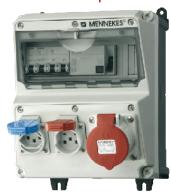

## AMAXX® receptacle combination - Part no. 920201

- pre-wired for installation
- hinged to the side
- enclosure and insert made of AMAPLAST
- fusing behind a transparent cover

| Technical information   |                                                                                                           |
|-------------------------|-----------------------------------------------------------------------------------------------------------|
| Fitted with             | 1 CEE 16A, 5p, 400V<br>1 swiss standard type 25, 16A, 5p, 400V<br>1 swiss standard type 23, 16A, 3p, 230V |
| Fusing                  | 1 RCD 40A, 4p, 0.03A<br>1 MCB 16A, 3p, C<br>1 MCB 16A, 1p, C                                              |
| Pre-fuse max.           | 63 A                                                                                                      |
| InA                     | 27 A                                                                                                      |
| RDF                     | 0,7                                                                                                       |
| Connection/feeder cable | for 1 cable up to 5 x 10 mm <sup>2</sup>                                                                  |
| Enclosure size          | 260 x 225 mm (H x W)                                                                                      |
| Protection type         | IP 44                                                                                                     |