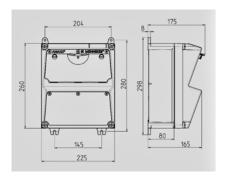

## Drawing 1 MB 521

Depth dimensions at various fittings.

| •                 |         |        |  |
|-------------------|---------|--------|--|
| Receptacles       | Degrees | Depth  |  |
| SCHÚKO®16A, 230 V | IP 44   | 175 mm |  |
|                   | IP 67   | 194 mm |  |
| CEE 16A, 3p, 230V | IP 44   | 204 mm |  |
|                   | IP 67   | 205 mm |  |
| CEE 16A, 5p, 400V | IP 44   | 209 mm |  |
|                   | IP 67   | 213 mm |  |
| CEE 32A, 5p, 400V | IP 44   | 221 mm |  |
|                   | IP 67   | 227 mm |  |
| CEE 63A, 5p, 400V | IP 44   | 248 mm |  |
|                   | IP 67   | 248 mm |  |

Cable entries: closed for cut out.  $2 \times M$  32 each on top and bottom,  $2 \times M$  20 each on top and bottom for cut out.