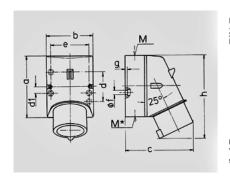

| Drawing           | Amp.     | 1                          | 16   |              | I                          | 32    | - 1   |
|-------------------|----------|----------------------------|------|--------------|----------------------------|-------|-------|
| 2 MB 32           | Poles    | 3                          | 4    | 5            | 3                          | 4     | 5     |
| Dim. in mm        | a        | 87                         | 100  | 100          | 128                        | 128   | 128   |
|                   | b        | 64                         | 75   | 75           | 84                         | 84    | 84    |
|                   | c        | 93                         | 106  | 110          | 133                        | 133   | 135   |
|                   | d        | 40                         | _    | _            | -                          | _     | - 1   |
|                   | d1       | -                          | 10,5 | 10,5         | 11                         | 11    | 11    |
|                   | e        | 50,5                       | 59   | 59           | 68                         | 68    | 68    |
|                   | f        | 4,5                        | 5    | 5            | 5,3                        | 5,3   | 5,3   |
|                   | g.       | 4                          | 4    | 4            | 4                          | 4     | 4     |
|                   | h        | 122                        | 133  | 135          | 169                        | 169   | 170   |
|                   | м        | 20                         | 20   | 20           | 32                         | 32    | 32    |
|                   | M*       | 1x20 (blind) to be cut out |      |              | 2x25 (blind) to be cut out |       |       |
| Max. cable diam.  | (mm)     | 15                         | 15   | 15           | 18/25                      | 18/25 | 18/25 |
| Terminal for cond | d. cross | 1                          | 1    | 1            | 2,5                        | 2,5   | 2,5   |
| section (mm²) mi  | nmax.    | <b>—2,5</b>                | -2,5 | <b>—</b> 2,5 | -6                         | -6    | 6     |