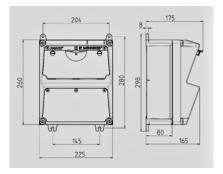

## Drawing 1 MB 521

Depth dimensions at various fittings.

| Receptacles       | Degrees | Depth  |
|-------------------|---------|--------|
| SCHÚKO®16A, 230 V | IP 44   | 175 mm |
|                   | IP 67   | 194 mm |
| CEE 16A, 3p, 230V | IP 44   | 204 mm |
|                   | IP 67   | 205 mm |
| CEE 16A, 5p, 400V | IP 44   | 209 mm |
|                   | IP 67   | 213 mm |
| CEE 32A, 5p, 400V | IP 44   | 221 mm |
|                   | IP 67   | 227 mm |
| CEE 63A, 5p, 400V | IP 44   | 248 mm |
|                   | IP 67   | 248 mm |

Cable entries: closed for cut out. 2 x M 32 each on top and bottom, 2 x M 20 each on top and bottom for cut out.