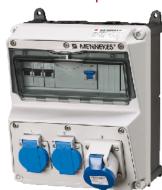

## AMAXX® receptacle combination - Part no. 922933

- pre-wired for installation
- hinged to the side
- enclosure and insert made of AMAPLAST
- fusing behind a transparent cover

| Technical information   |                                                                |
|-------------------------|----------------------------------------------------------------|
| Fitted with             | 1 CEE 16A, 3p, 230V<br>2 swiss standard type 23, 16A, 3p, 230V |
| Fusing                  | 1 RCD 40A, 4p, 0.03A<br>1 MCB 16A, 1p, C<br>2 MCB's 16A, 1p, C |
| Connection/feeder cable | for 1 cable up to 5 x 10 mm <sup>2</sup>                       |
| Enclosure size          | 260 x 225 mm (H x W)                                           |
| Protection type         | IP 44                                                          |