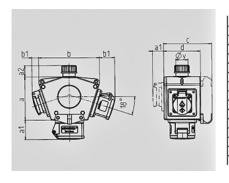

| 3 MB 44 |                      |            |              |
|---------|----------------------|------------|--------------|
| Pos.    | Receptacles          | IP-degrees | Dim.         |
| a       |                      |            | 114.0 mm     |
| a1      | SCHUKO*, 16 A, 230 V | IP 44      | max. 30.0 mm |
| a1      | CEE 16 A, 3 p, 230 V | IP 44      | 52.7 mm      |
| a1      | CEE 16 A, 5 p, 400 V | IP 44      | 50.5 mm      |
| a1      | CEE 32 A, 5 p, 400 V | IP 44      | 64.0 mm      |
| a2      |                      |            | 30.0 mm      |
| b       |                      |            | 160.0 mm     |
| b1      | SCHUKO®, 16 A, 230 V | IP 44      | max. 18.0 mm |
| b1      | CEE 16 A, 3 p, 230 V | IP 44      | 42.0 mm      |
| b1      | CEE 16 A, 5 p, 400 V | IP 44      | 40.0 mm      |
| b1      | CEE 32 A, 5 p, 400 V | IP 44      | 53.2 mm      |
| C       |                      |            | 133.0 mm     |
| d       |                      |            | 97.0 mm      |
| у       |                      |            | 17.0 mm      |