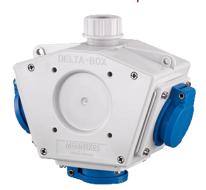

## DELTA-BOX receptacle combination - Part no. 92798

- pre-wired for installation
- with internal strain relief and installed hanging hook
- enclosure and insert made of AMAPLAST

| Technical information   |                                          |  |  |  |
|-------------------------|------------------------------------------|--|--|--|
| Fitted with             | 3 SCHUKO® 16A, 230V                      |  |  |  |
| Connection/feeder cable | for 1 cable up to 5 x 10 mm <sup>2</sup> |  |  |  |
| Protection type         | IP 44                                    |  |  |  |