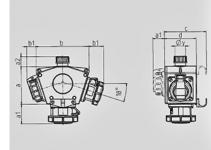

| 3 MB 45 |                      |            |          |
|---------|----------------------|------------|----------|
| Pos.    | Receptacles          | IP-degrees | Dim.     |
| a       |                      |            | 114.0 mm |
| a1      | SCHUKO*, 16 A, 230 V | IP 68      | 35.0 mm  |
| a1      | CEE 16 A, 3 p, 230 V | IP 67      | 56.3 mm  |
| a1      | CEE 16 A, 5 p, 400 V | IP 67      | 59.0 mm  |
| a2      |                      |            | 30.0 mm  |
| b       |                      |            | 160.0 mm |
| b1      | SCHUKO*, 16 A, 230 V | IP 44      | 24.0 mm  |
| b1      | CEE 16 A, 3 p, 230 V | IP 44      | 44.3 mm  |
| b1      | CEE 16 A, 5 p, 400 V | IP 44      | 47.0 mm  |
| c       |                      |            | 133.0 mm |
| d       |                      |            | 97.0 mm  |
| у       |                      |            | 17.0 mm  |