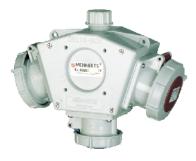

## DELTA-BOX receptacle combination - Part no. 92893

- pre-wired for installation
- with cable grip and installed hanging hook
- enclosure and insert made of AMAPLAST

## Technical information

| Fitted with             | 2 CEE 16A, 5p, 400V<br>1 CEE 16A, 3p, 230V |
|-------------------------|--------------------------------------------|
| Connection/feeder cable | for 1 cable up to 5 x 10 mm <sup>2</sup>   |
| Protection type         | IP 67                                      |