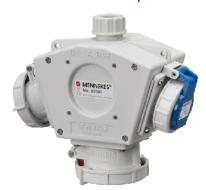

## DELTA-BOX receptacle combination - Part no. 92894

- pre-wired for installation
- with cable grip and installed hanging hook
- enclosure and insert made of AMAPLAST

| Technical information   |                                                                   |
|-------------------------|-------------------------------------------------------------------|
| Fitted with             | 1 CEE 16A, 5p, 400V<br>1 CEE 16A, 3p, 230V<br>1 SCHUKO® 16A, 230V |
| Connection/feeder cable | for 1 cable up to 5 x 10 mm <sup>2</sup>                          |
| Protection type         | IP 67                                                             |