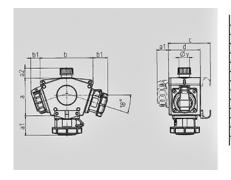

| 3 IVID 43 |                      |            |          |
|-----------|----------------------|------------|----------|
| Pos.      | Receptacles          | IP-degrees | Dim.     |
| a         |                      |            | 114.0 mm |
| a1        | SCHUKO*, 16 A, 230 V | IP 68      | 35.0 mm  |
| a1        | CEE 16 A, 3 p, 230 V | IP 67      | 56.3 mm  |
| a1        | CEE 16 A, 5 p, 400 V | IP 67      | 59.0 mm  |
| a2        |                      |            | 30.0 mm  |
| b         |                      |            | 160.0 mm |
| b1        | SCHUKO*, 16 A, 230 V | IP 44      | 24.0 mm  |
| b1        | CEE 16 A, 3 p, 230 V | IP 44      | 44.3 mm  |
| b1        | CEE 16 A, 5 p, 400 V | IP 44      | 47.0 mm  |
| C         |                      |            | 133.0 mm |
| d         |                      |            | 97.0 mm  |
| у         |                      |            | 17.0 mm  |