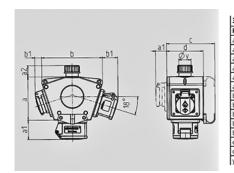

| 2 1410 44 |                      |            |              |
|-----------|----------------------|------------|--------------|
| Pos.      | Receptacles          | IP-degrees | Dim.         |
| a         |                      |            | 114.0 mm     |
| a1        | SCHUKO*, 16 A, 230 V | IP 44      | max. 30.0 mm |
| a1        | CEE 16 A, 3 p, 230 V | IP 44      | 52.7 mm      |
| a1        | CEE 16 A, 5 p, 400 V | IP 44      | 50.5 mm      |
| a1        | CEE 32 A, 5 p, 400 V | IP 44      | 64.0 mm      |
| a2        |                      |            | 30.0 mm      |
| b         |                      |            | 160.0 mm     |
| b1        | SCHUKO*, 16 A, 230 V | IP 44      | max. 18.0 mm |
| b1        | CEE 16 A, 3 p, 230 V | IP 44      | 42.0 mm      |
| b1        | CEE 16 A, 5 p, 400 V | IP 44      | 40.0 mm      |
| b1        | CEE 32 A, 5 p, 400 V | IP 44      | 53.2 mm      |
| c         |                      |            | 133.0 mm     |
| d         |                      |            | 97.0 mm      |
| M         |                      |            | 17 0 mm      |