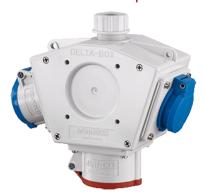

## DELTA-BOX receptacle combination - Part no. 92897

- pre-wired for installation
- with cable grip and installed hanging hook
- enclosure and insert made of AMAPLAST

| Technical information   |                                                                   |
|-------------------------|-------------------------------------------------------------------|
| Fitted with             | 1 CEE 16A, 5p, 400V<br>1 CEE 16A, 3p, 230V<br>1 SCHUKO® 16A, 230V |
| Connection/feeder cable | for 1 cable up to 5 x 10 mm <sup>2</sup>                          |
| Protection type         | IP 44                                                             |