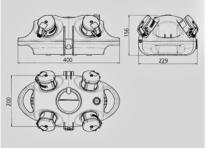

|
|-------------------------|-------------------------------------------------------------------|
| Fitted with             | 1 CEE 32A, 5p, 400V<br>1 CEE 16A, 5p, 400V<br>2 SCHUKO® 16A, 230V |
| Fusing                  | 1 MCB 16A, 3p, C<br>1 MCB 16A, 1p, B                              |
| Pre-fuse max.           | 32 A                                                              |
| InA                     | 32 A                                                              |
| RDF                     | 1                                                                 |
| Connection/feeder cable | for 1 cable up to 5 x 10 mm <sup>2</sup>                          |
| Protection type         | IP 44                                                             |





Dim. in mm