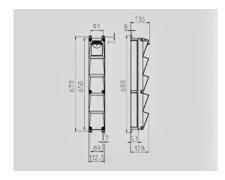

## Drawing 1 MB 541

Depth dimensions at various fittings.

| Receptacles       | Degrees | Depth  |  |
|-------------------|---------|--------|--|
| SCHUKO®16A, 230 V | IP 44   | 140 mm |  |
|                   | IP 67   | 157 mm |  |
| CEE 16A, 3p, 230V | IP 44   | 170 mm |  |
|                   | IP 67   | 169 mm |  |
| CEE 16A, 5p, 400V | IP 44   | 172 mm |  |
|                   | IP 67   | 174 mm |  |
| CEE 32A, 5p, 400V | IP 44   | 182 mm |  |
|                   | IP 67   | 188 mm |  |

Cable entries: closed for cut out.  $1\times M$  25 on top and  $1\times M$  25 on bottom or  $1\times M$  32 on top and  $1\times M$  32 on bottom, additionally:  $1\times M$  20 on top and bottom to cut out.