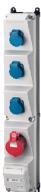

## AMAXX® s receptacle combination - Part no. 960005

- pre-wired for installation
- enclosure and insert made of AMAPLAST

| Technical information   |                                                                               |
|-------------------------|-------------------------------------------------------------------------------|
| Fitted with             | 1 CEE 16 A, 5 p, 400 V<br>3 SCHUKO® 16 A, 230 V<br>1 Cepex RJ45, 2 fold Cat.6 |
| Connection/feeder cable | for 1 cable up to 5 x 10 mm <sup>2</sup>                                      |
| Enclosure size          | 650 x 112.5 mm (H x W)                                                        |
| Protection type         | IP 44                                                                         |