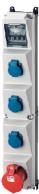

## AMAXX® s receptacle combination - Part no. 960013

- pre-wired for installation
- enclosure and insert made of AMAPLAST
- fusing behind a transparent cover

| Technical information   |                                            |  |
|-------------------------|--------------------------------------------|--|
| Fitted with             | 1 CEE 32A, 5p, 400V<br>3 SCHUKO® 16A, 230V |  |
| Fusing                  | 1 MCB 32A, 3p, C<br>1 MCB 16A, 1p, C       |  |
| Pre-fuse max.           | 63 A                                       |  |
| InA                     | 48 A                                       |  |
| RDF                     | 1                                          |  |
| Connection/feeder cable | for 1 cable up to 5 x 10 mm <sup>2</sup>   |  |
| Enclosure size          | 650 x 112.5 mm (H x W)                     |  |
| Protection type         | IP 44                                      |  |