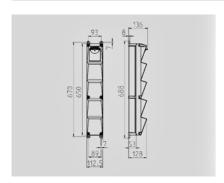

## Drawing 1 MB 541

Depth dimensions at various fittings.

| Receptacles       | Degrees | Depth  |
|-------------------|---------|--------|
| SCHÚKO®16A, 230 V | IP 44   | 140 mm |
|                   | IP 67   | 157 mm |
| CEE 16A, 3p, 230V | IP 44   | 170 mm |
|                   | IP 67   | 169 mm |
| CEE 16A, 5p, 400V | IP 44   | 172 mm |
|                   | IP 67   | 174 mm |
| CEE 32A, 5p, 400V | IP 44   | 182 mm |
|                   | IP 67   | 188 mm |

Cable entries: closed for cut out. 1 x M 25 on top and 1 x M 25 on bottom or 1 x M 32 on top and 1 x M 32 on bottom, additionally: 1 x M 20 on top and bottom to cut out.