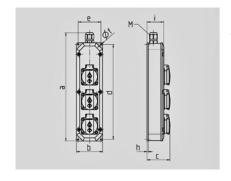

| Drawing<br>1 MB 284 |   |     |
|---------------------|---|-----|
| Dim. in mm          | a | 330 |
|                     | b | 80  |
|                     | c | 68  |
|                     | d | 290 |
|                     | е | 70  |
|                     | f | 4,3 |
|                     | h | 3,8 |
|                     | i | 51  |
|                     | M | 20  |
|                     |   |     |