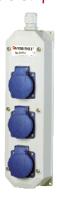

## Receptacle strip - Part no. 96700NF

- pre-wired for installation
- enclosure electric grey RAL 7035
- enclosure and insert made of AMAPLAST

| Technical information   |                                           |  |
|-------------------------|-------------------------------------------|--|
| Fitted with             | 3 french/belg. standard 16A, 2p+E, 230V   |  |
| Connection/feeder cable | for 1 cable up to 3 x 2.5 mm <sup>2</sup> |  |
| Enclosure size          | 330 x 80 mm (H x W)                       |  |
| Protection type         | IP 44                                     |  |